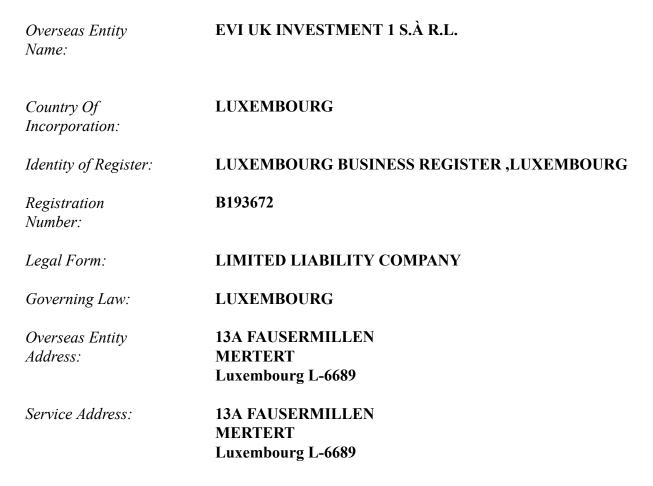

#### Application to register an Overseas Entity

Received for filing in Electronic Format on the: 30/01/2023

| Anti Money<br>Laundering Number:                  | XNML00000112346                                                          |
|---------------------------------------------------|--------------------------------------------------------------------------|
| Name Of Person<br>With Overall<br>Responsibility: | NICHOLAS LINDSAY                                                         |
| Supervisory Body:                                 | HMRC                                                                     |
| Agent's Name:                                     | ELEMENTAL COSEC LIMITED                                                  |
| Agent's Address:                                  | 27 OLD GLOUCESTER STREET<br>LONDON<br>GREATER LONDON<br>England WC1N 3AX |