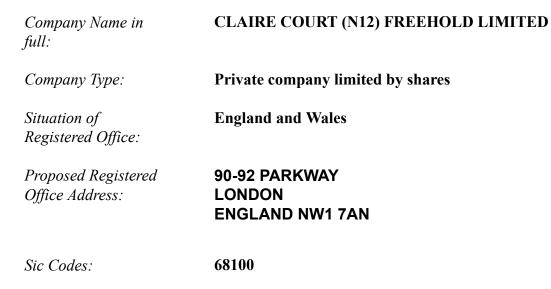

#### **CLAIRE COURT (N12) FREEHOLD LIMITED**

is this day incorporated under the Companies Act 2006 as a private company, that the company is limited by shares, and the situation of its registered office is in England and Wales