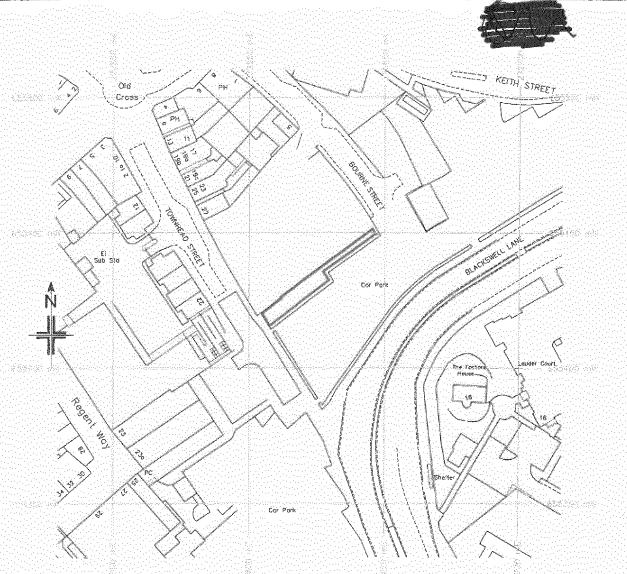

This is the Plan annexed to the standard security by PHHD Property Limited in favour of Secure Trust Bank Pic in respect of land at Townhead Street, Hamilton

© Crown Copyright and Database Rights (2020) OrdnanceSurvey 100020730 WARNING - PAPER CAN STRETCH! CHECK SCALEBAR BEFORE ANY MEASUREMENT.