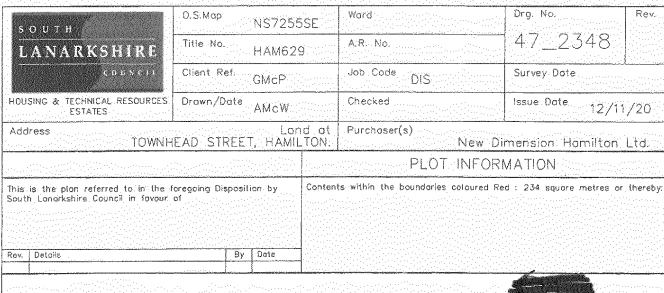

### **Details of Charge**

Date of creation: 16/10/2021

Charge code: 1187 2318 0003

Persons entitled: SECURE TRUST BANK PLC

Brief description: ALL AND WHOLE THE SUBJECTS KNOWN AS THE LAND AT TOWNHEAD

STREET, HAMILTON AND SHOWN DELINEATED IN RED ON THE PLAN BEING PART AND PORTION OF THE SUBJECTS REGISTERED IN THE LAND REGISTER OF SCOTLAND UNDER TITLE NUMBER

LAN73296; TOGETHER WITH (ONE) THE WHOLE BUILDINGS AND OTHER ERECTIONS FROM TIME TO TIME HEREON, (TWO) THE FIXTURES AND FITTINGS FROM TIME TO TIME THEREIN AND THEREON, (THREE) THE PARTS, PRIVILEGES AND PERTINENTS THEREOF, AND (FOUR) THE BORROWER'S WHOLE RIGHT TITLE AND INTEREST PRESENT AND