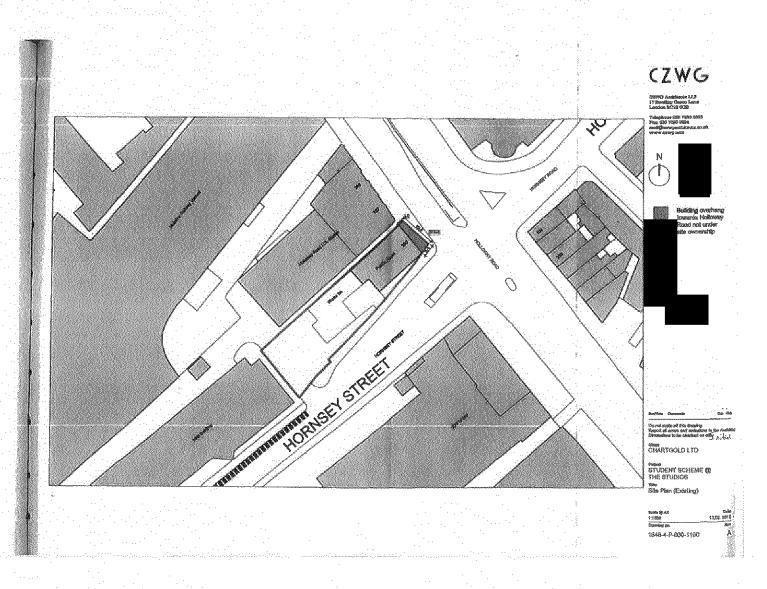

**LAND WITH TITLE NUMBER AGL358176** 

Contains fixed charge(s).

Contains floating charge(s) (floating charge covers all the property or

undertaking of the company).

Contains negative pledge.