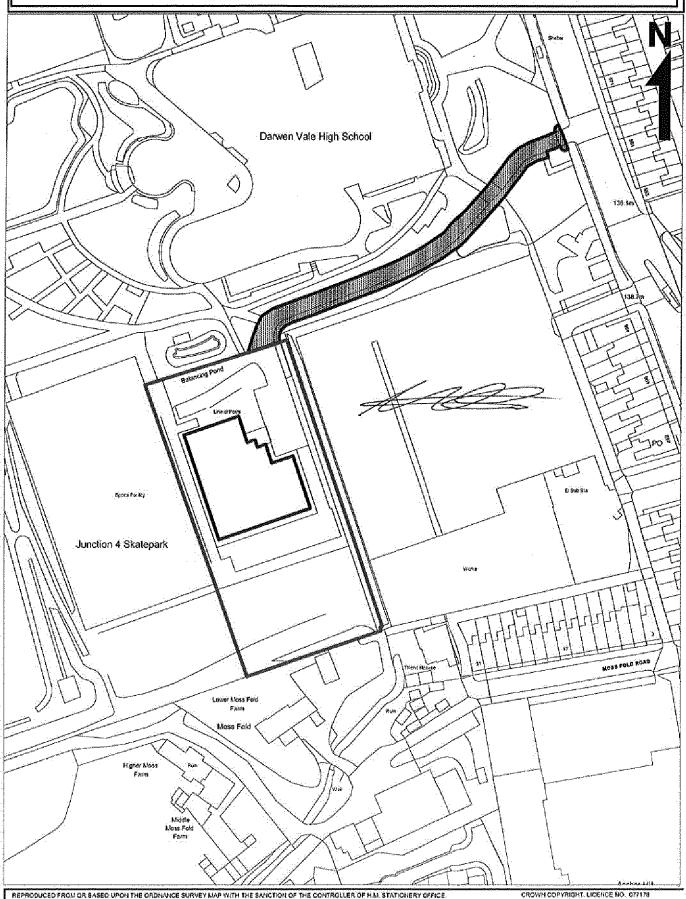

1.5. "Property" : means the leasehold property known as Junction 4

Skatepark, Blackburn Road, Darwen BB3 0AJ, and as

edged red on the Pfan.

1.6. "Secured Liabilities": means all sums and contingent liabilities now or at any

# **GROWTH AND DEVELOPMENT DEPARTMENT**

TITLE: JUNCTION 4 SKATEPARK, DARWEN

DATE:

20TH NOVEMBER 2020

SCALE:

1:1250

DATED

1.5. "Property" : means the leasehold property known as Junction 4

Skatepark, Blackburn Road, Darwen BB3 0AJ, and as

edged red on the Plan.

1.6. "Secured Liabilities" : means all sums and contingent liabilities now or at any

Plan