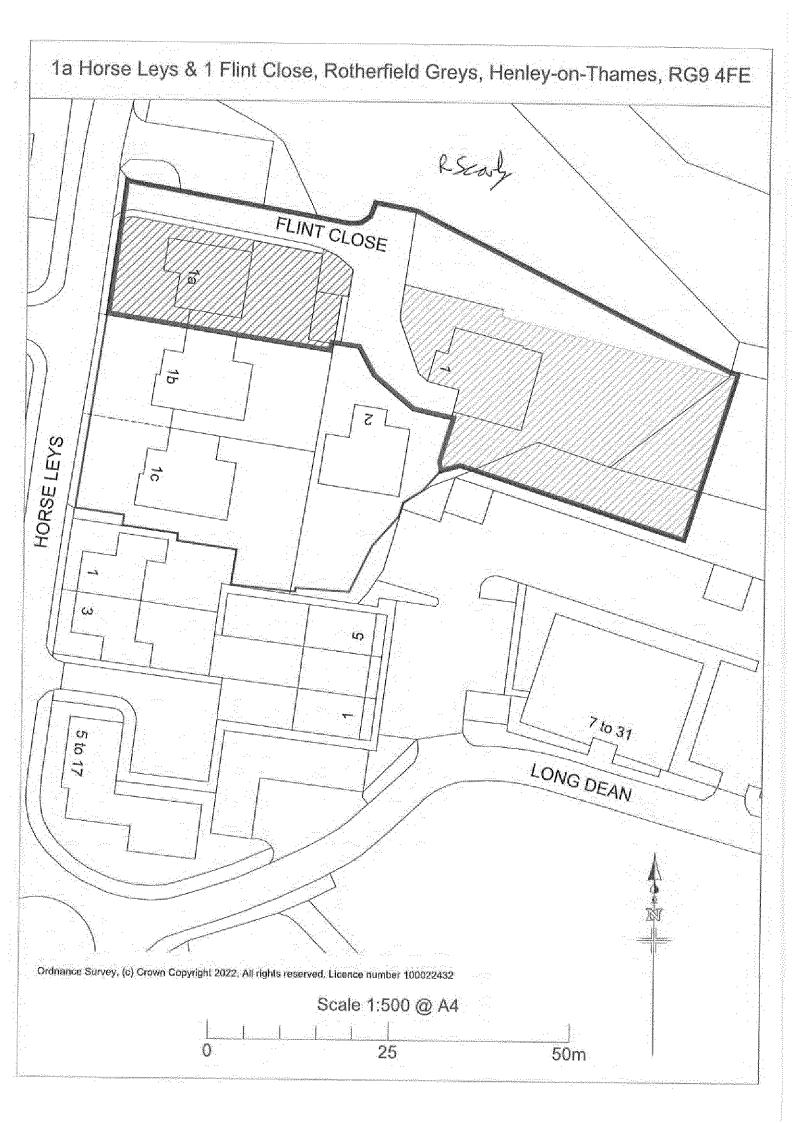

# **Details of Charge**

Date of creation: 03/04/2023

Charge code: **0809 2668 0002** 

Persons entitled: **EFG PRIVATE BANK LIMITED** 

Brief description: THOSE PARTS OF THE PROPERTY KNOWN AS THE COTTAGE,

HIGHLANDS LANE, ROTHERFIELD GREYS, HENLEY-ON-THAMES, RG9 4PR AND REGISTERED AS H M LAND REGISTRY WITH TITLE NUMBER ON153497 AS SHOWN EDGED RED ON THE PLAN ATTACHED TO THE

"Party" means a party to this security;

"Plan" means the plan annexed to this charge at Schedule 3 in relation to the property comprising land registry title number ON153497;

"Receiver" means a receiver or receiver and manager of the whole or any part of the Mortgaged Assets: