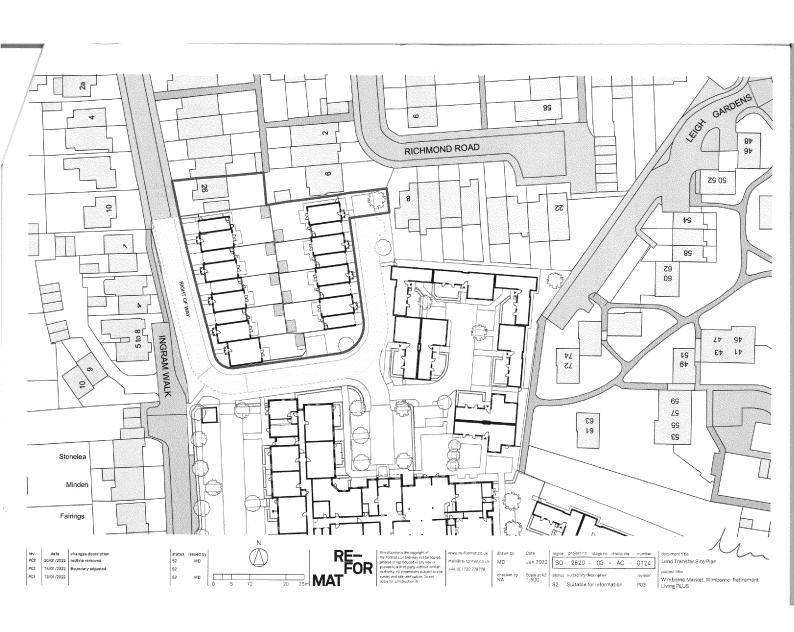

£3,150,000.00;

Property

the freehold land known as Wimborne Market, Station Terrace, Wimborne and registered at the Land Registry with title absolute under title numbers DT146698 and DT372058, but excluding the land shown edged green on the attached plan;