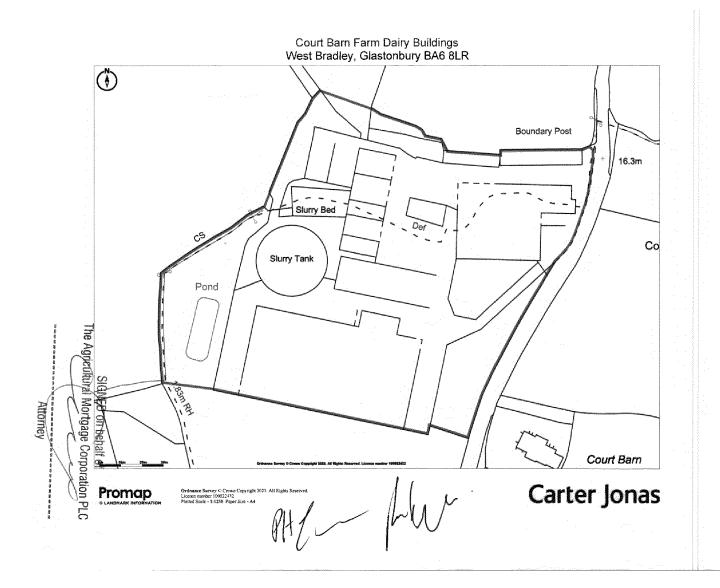

COURT BARN FARM, WEST BRADLEY, GLASTONBURY

Contains fixed charge(s).

Contains negative pledge.