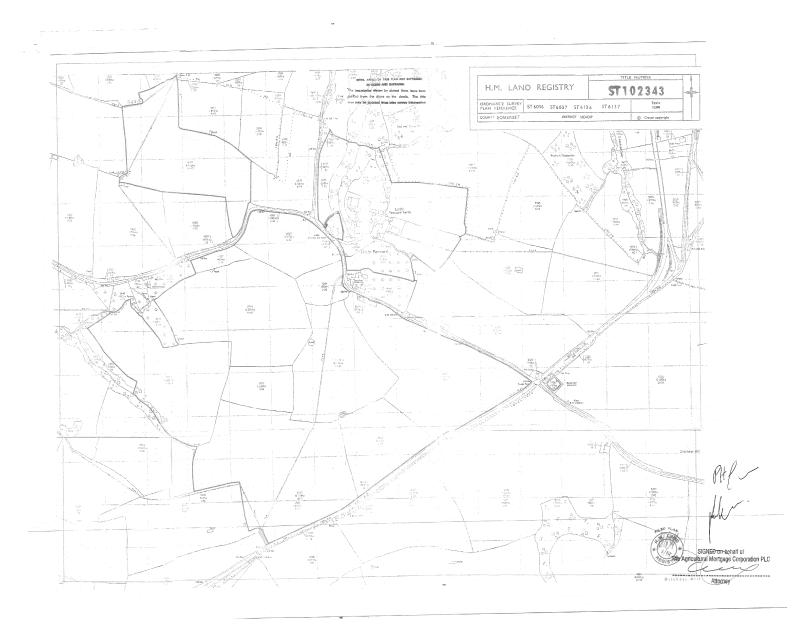

COURT BARN FARM, WEST BRADLEY, GLASTONBURY

Contains fixed charge(s).

Contains negative pledge.