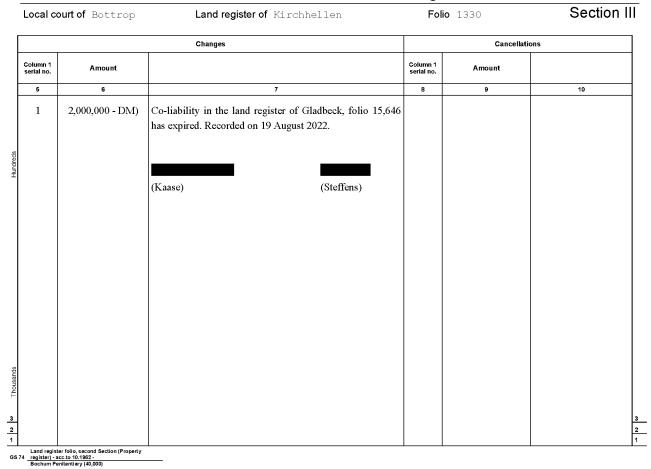

|
|                              |                                                            |                 |                                                                                                                                                                                                               |                                                                                                                                                                                                                                                                           | -                                                                                  |

Bottrop Kirchhellen 1330 • last change 05/11/2013 • Printout dated 12/03/2019 • Page 8/9



Bottrop Kirchhellen 1330 • last change 05/11/2013 • Printout dated 12/03/2019 • Page 9/9

Local court of Cologne

#### Land register of Worringen

#### Folio 67

This folio has migrated to EDP for future recording and has replaced the previous folio. Red text underlining (radiations) on this folio is rendered in black.

Released on 02/09/2003, Nagy

Cologne Worringen 67 • last change 05/08/2022 • Printout dated 13/10/2022 • Page 1/19

| ocal court of Cologne Land Register of Worringen Folio 67 Inventory list |                              |                                                  |        |                   |                      |                                        |      |    |     |
|--------------------------------------------------------------------------|-------------