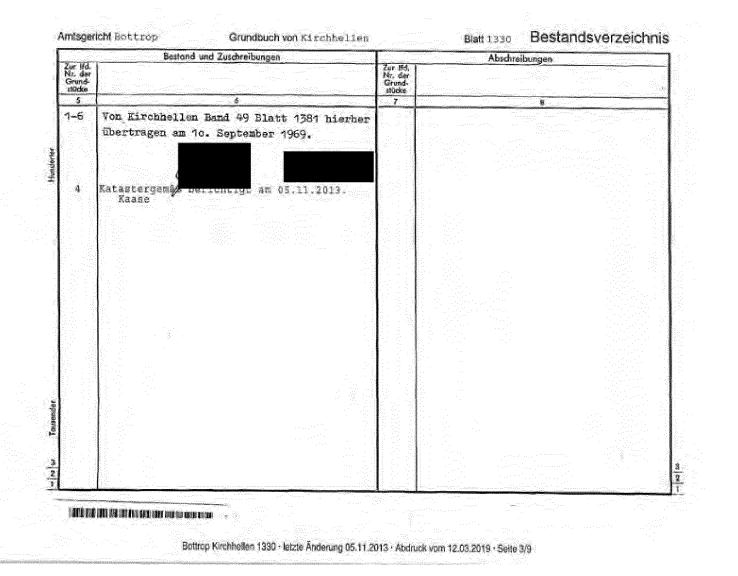

|                    |                       |                                  |                      |                        |                                                                                                                  |                                                                                                          |    |       |                      |

Bottrop Kirchhellen 1330 · letzte Änderung 05.11.2013 · Abdruck vom 12.03.2019 · Seite 2/9





| Lautende<br>Nummer<br>der<br>Eintra-<br>gungen | Louiende Nommer<br>der betrafferen<br>Grundstücke im<br>Beständsvorzeichnis | Lasten und I                                                                                                                                                                                                                                                                                                                                                                  | Beschränkungen                                                                                                                                                             |