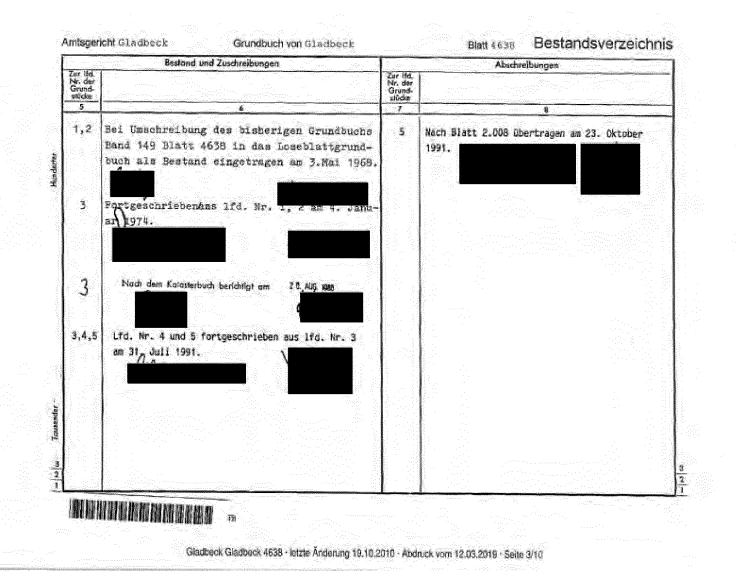

|                        |                                 |      |       |             |
|          |                   | <u>I</u> I                                                                                                      |                                                   | 1         |                                                                                                                                                                                                                                   | 1                      |                                 |      |       |             |

Gladbeck Gladbeck 4638 - letzte Änderung 19.10.2010 - Abdruck vom 12.03.2019 - Seite 2/10



| viende<br>Immer<br>det<br>Intro-<br>Inges | Eigentütter