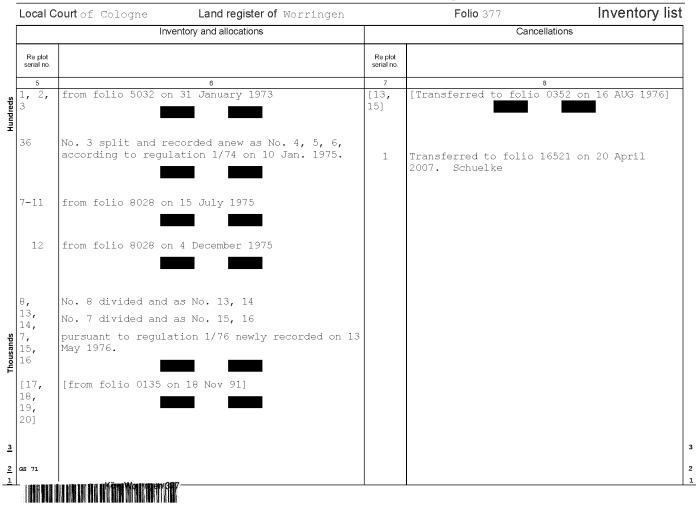

Building and open area,<br>Hackenbroicher Str.       14     Worringen     35     324     Forest area, Hackenbroicher Str.       14     Worringen     35     331     Forest area, traffic area,<br>Hackenbroicher Str.       16     Worringen     35     325     Forest area, parallel path,<br>Cologne drainage channel       16     Worringen     35     332     Forest area, traffic area, | Designation of plot and rights attached to title     Size       Previous<br>plot serial<br>number     Map<br>Parcel lot     Type of use and location     Ind     a       a     o     o     Ind       Ind     Ind     Ind     Ind     Ind     Ind     Ind     Ind     Ind     Ind <th <="" colspan="6" td=""></th> |  |  |  |  |  |  |

Cologne Worringen 377 · last change 05/08/2022 · Printout dated 13/10/2022 · Page 4/15



Cologne Worringen 377 · last change 05/08/2022 · Printout dated 13/10/2022 · Page 5/15

| _ocal Co                  | urt of Cologne Land register of Worringen                                                                                                                                                       |                       | Folio 377 Inventory lis       |  |  |
|---------------------------|-------------------------------------------------------------------------------------------------------------------------------------------------------------------------------------------------|-----------------------|-------------------------------|--|--|
|                           | Inventory and allocations