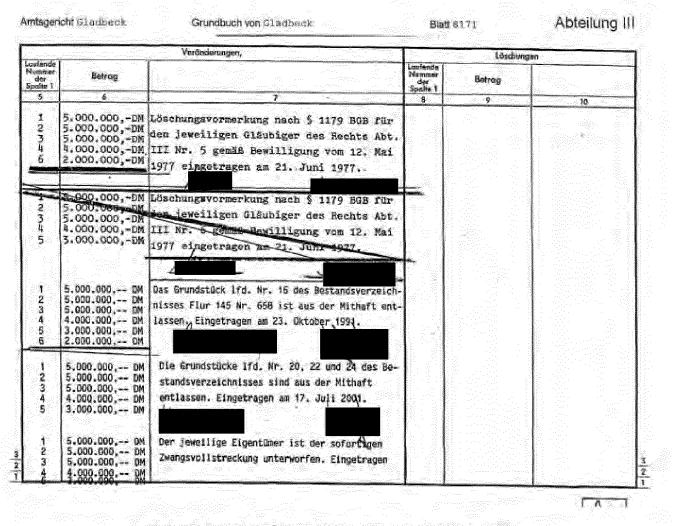

| Löschungsvormerkung nach § 1179 BGB für<br>den jeweiligen Gläubiger des Rechts Abt.<br>III Nr. 4 gemäß Bewilligung vom 12. Mai<br>1977 eingetragen am 21. Juni 1977. |                                       |               |                               |
|                                       |                                                 | <b></b>                                                                                                                                                              |                                       |               |                               |

. GS 74 Drordburkkov Divite Akt, (US - gen, 12, 1963 -Sombarbagase und DitA Borkers (1960)/238

Gladbeck Gladbeck 8171 - letzte Änderung 09.02.2018 - Abdruck vom 12.03.2019 - Seite 22/24



Gladbeck Gladbeck 8171 - letzte Änderung 09.02.2018 - Abdruck vom 12.03.2019 - Seite 23/24



| Amtsgericht Gladbeck                                                     |                                         |                                 |                                    |                 |
|--------------------------------------------------------------------------|-----------------------------------------|---------------------------------|------------------------------------|-----------------|
| Grundbuch von Gladbeck                                                   |                                         |                                 |                                    |                 |
| Blatt <sup>8468</sup>                                                    |