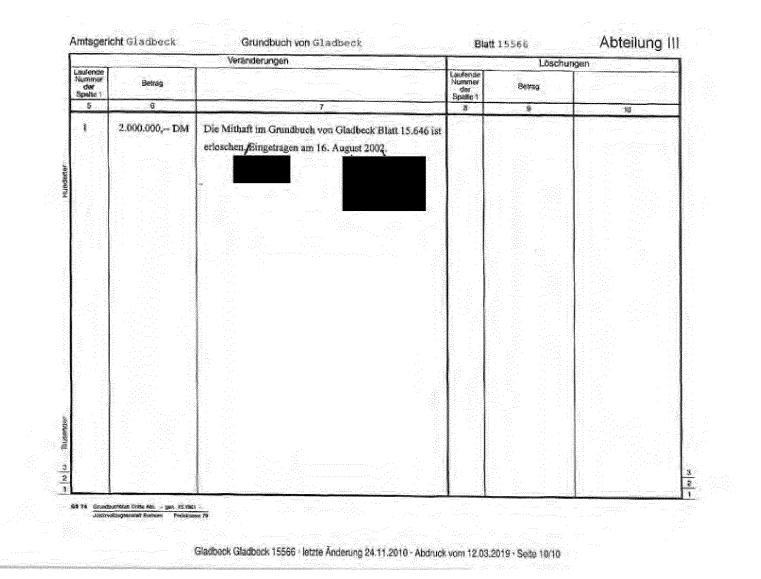

|  |  |  |  |
|                                                |                                                                            |               |                                                                                                                                                                                                                                                                                                                                                                                                                                                                                                                                                        |  |  |  |  |

Gladbeck Gladbeck 15566 · letzte Änderung 24.11.2010 · Abdruck vom 12.03.2019 · Seite 9/10





Gladbeck Gladbeck 20961 · letzte Änderung 19.10.2010 · Abdruck vom 12.03.2019 · Seite 1/8

| Läufende<br>Nummer | Bisherige<br>laufende |                                  | Öszelstrum | a der Grundstücke   | und der mit dem Eigentum verbundenen Rechte | 01      | 101.e |            |
|--------------------|-----------------------|----------------------------------|------------|---------------------|---------------------------------------------|---------|-------|------------|
| der<br>Grund-      | Nummer<br>der Grund-  | Genariung<br>(Vermessungsbezirk) | Flar       | Karte<br>Fiurstieck | Whitechaliteart und Lage                    |         |       | ATTENDINGS |
| słūcke             | stücke                | <u>.</u>                         | 1          | 6                   |