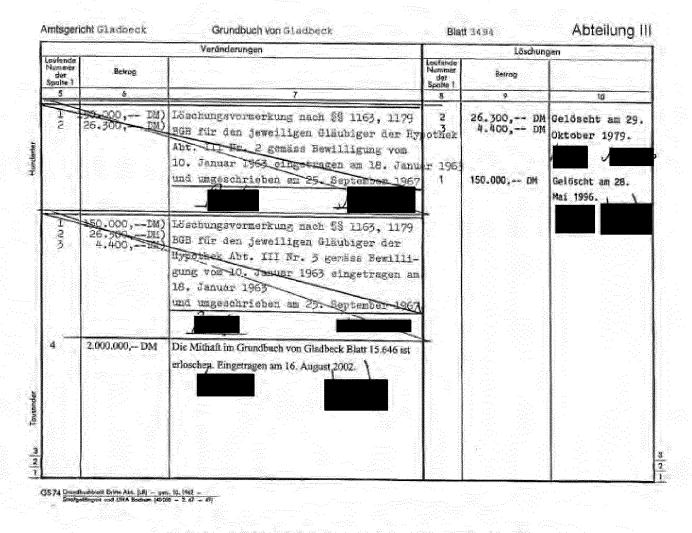

br>und umgeschrieben am 25. September 1967. |

Gladbeck Gladbeck 3494 · lefzte Ånderung 04.09.2017 · Abdruck vom 12.03.2019 · Selle 12/14

| Laufende Laufende Nummer<br>Nummer der belasteten<br>der Grundstücke im<br>Eintra-<br>gungen verzeichnis | Betrag | Hypotheken, Grundschulden, Rentenschulden |  |
|----------------------------------------------------------------------------------------------------------|--------|-------------------------------------------|--|
| 1 2                                                                                                      | 3      |                                           |  |
|                                                                                                          |        |                                           |  |



Gladbeck Gladbeck 3494 · letzte Änderung 04.09.2017 · Abdruck vom 12.03.2019 · Seite 14/14

Amtsgericht Gladbeck Grundbuch von Gladbeck

Blatt 4638

Dieses Blatt ist zur Fortführung auf EDV umgestellt worden und dabei an die Stelle des bisherigen Blattes getreten. In dem Blatt enthaltene Rötungen sind schwarz sichtbar

Preigegeben am 19.3.2003, West

Gladbeck Gladback 4638 - letzte Änderung 19.10.2010 - Abdruck vom 12.03.2019 - Seite 1/10

|          | ende              | Bisherige<br>Icufeade                                                                                           | Bezeic                                            | hnung der | r Grundstücke