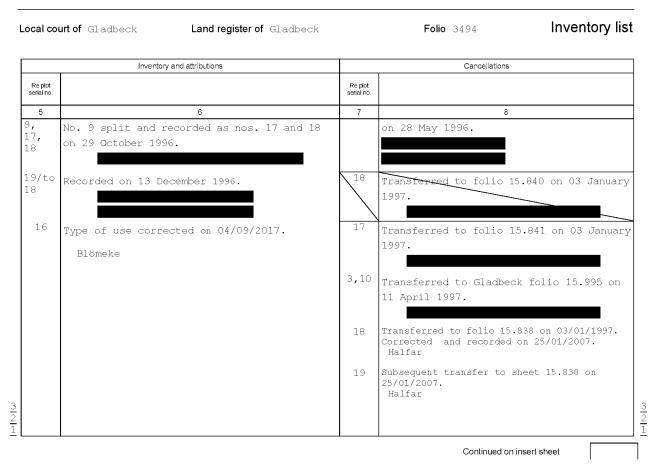

|  |  |
|     | 7, 12                 | Serial no. 12 updated from serial no. 7 on<br>11 September 1995.                                                                                | 8                     | Due to the development of residential<br>property, cancelled here and transferred to<br>Gladbeck apartment block registers, folio |  |  |
| - 1 | 12 to<br>16           | No. 12 split and recorded as nos. 13 to 16<br>on 21 March 1996.                                                                                 |                       | 15.631 to folio 15.636 on 28 May 1996.<br>This means that this land register is closed<br>with regard to this property. Recorded  |  |  |

# 

Gladbeck Gladbeck 3494 • last change 04/09/2017 • Printout dated 12/03/2019 • Page 5/14



Gladbeck Gladbeck 3494 • last change 04/09/2017 • Printout dated 12/03/2019 • Page 6/14

| Entries'<br>serial<br>number | Title holder(s)                                                      | Plot serial no. in the inventory<br>list | Reason for entry                                                                               |
|------------------------------|----------------------------------------------------------------------|------------------------------------------|------------------------------------------------------------------------------------------------|
| 1                            | 2                                                                    | 3                                        | 4