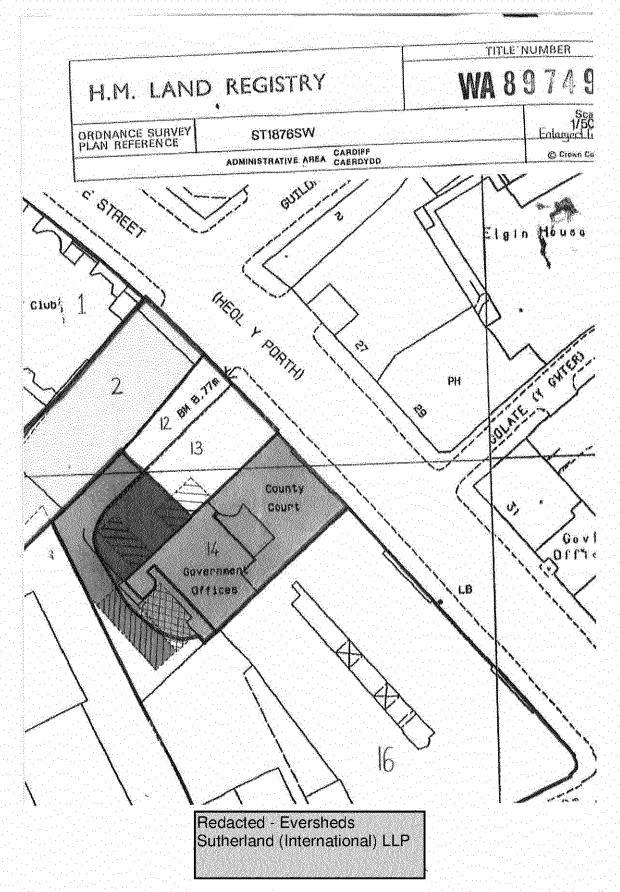

"Excluded Property" means any interest which the Borrower has or may acquire in the land known as the Old County Court Building, Westgate Street, Cardiff, being that part of the land contained in Title Number WA897496 which is shown tinted pink, tinted blue, tinted mauve and edged and numbered 12 and 13 on the filed plan of Title Number WA897496 on the attached plan and the land known as The Old Post Office, Parkgate, Westgate Street, Cardiff being the land comprised in Title Number WA708889.

#### Part I Real Property

| Registered Land              |                                                                                                |              |  |  |
|------------------------------|------------------------------------------------------------------------------------------------|--------------|--|--|
| Name of Chargor              | Address/description of the Real Property                                                       | Title Number |  |  |
| 1. The Borrower              | The Millennium Stadium, Westgate Street and<br>Park Street, Cardiff except that land tinted    | WA897496     |  |  |
|                              | pink, tinted blue, tinted mauve and edged and<br>numbered 12 and 13 in blue on the filed plan. |              |  |  |
| 2. The Borrower              | Land adjoining Stadium House, Park Street,<br>Cardiff                                          | CYM224418    |  |  |
| 3. The Borrower              | Land adjoining Stadium House, Park Street,<br>Cardiff                                          | CYM209938    |  |  |
| 4. Millennium<br>Stadium Plc | Millennium Stadium, Westgate Street, Cardiff                                                   | CYM327104    |  |  |